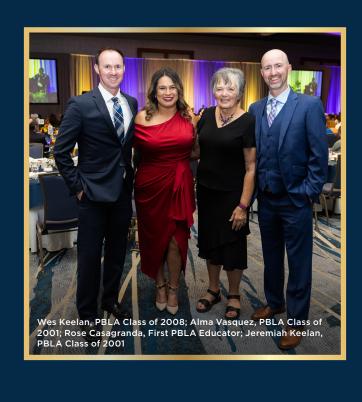

| <u></u>  | <u></u>          |                  |                  |                 |                    |                           |                        | <u></u>            |
| Logo recognition on PBLA social media accounts                          | <u></u>                | Î                | <u></u>  |                  |                  |                  |                 |                    |                           |                        |                    |
| Listing for one year on PBLA website                                    | <u></u>                | <u></u>          |          |                  |                  |                  |                 |                    |                           |                        | <u></u>            |







2024 PBLA GALA





PBLA CLASS OF 2024

## GALA AND ANNUAL GOLF TOURNAMENT **SATURDAY, JULY 26, 2025 / MONDAY, JULY 28, 2025**

Supporting the PORTER-BILLUPS LEADERSHIP ACADEMY at Regis University

















OUR SPONSORS:

PERMIT NO. 640 **DENNEB**, CO **DAID** JOSTAGE .S.U иои-рвогіт овб.



2025 PORTER-BILLUPS GALA AND GOLF TOURNAMENT

### PORTER-BILLUPS LEADERSHIP ACADEMY

Porter-Billups Leadership Academy at Regis University provides a summer academy for 3rd through 12th graders that cultivates character development through an extensive academic curriculum and exposes young leaders to career opportunities in their pursuit of individual success.

## THE GALA

## SATURDAY, JULY 26, 2025

**Gaylord Rockies Resort & Convention Center** 6700 N. Gaylord Rockies Blvd., Aurora, CO 8001